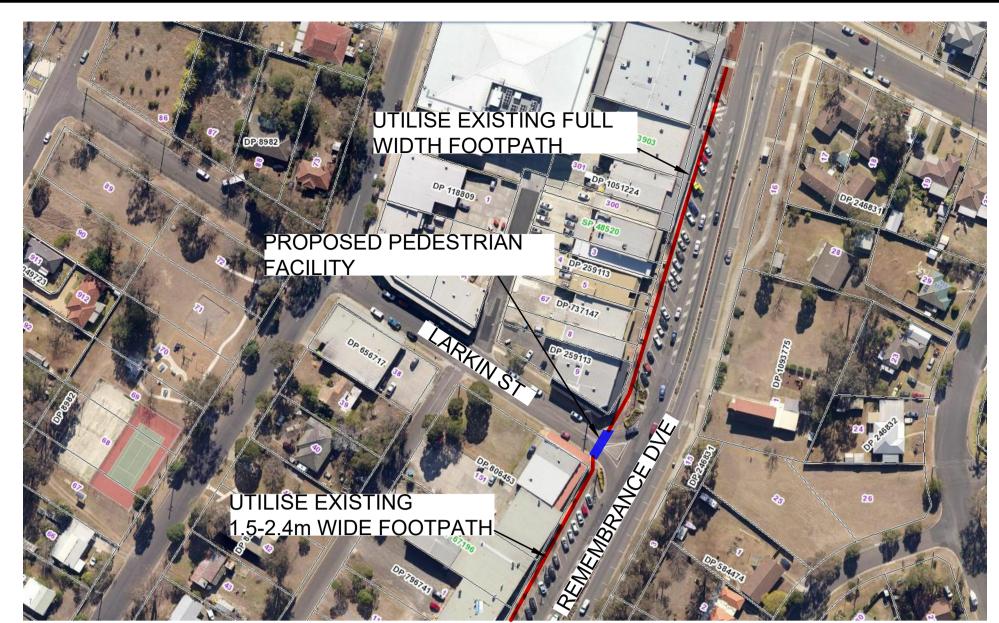

## PLAN A

| ,         | JOB NAME: STRATFORD HOUSE SENIORS LIVING LOCATION: 2689 REMEMBRANCE DVE, TAHMOOR | STATUS: DA SUBMISSION   |        |     |
|-----------|----------------------------------------------------------------------------------|-------------------------|--------|-----|
|           |                                                                                  | RELEASE DATE: 11 NOV 20 |        |     |
| ORE       | CLIENT: CGP (NSW) PTY LTD C/- PRECISE PLANNING PTY LTD                           | JOB-DRAWING NUMBER      | SHEET  | REV |
| ne<br>nal | DESCRIPTION: FOOTPATH NETWORK                                                    | 19053-1343-501          | 1 OF 1 | 1   |
|           | DRAWING: GENERAL ARRANGEMENT                                                     | 19035-1345-301 1 01 1   |        | 1   |