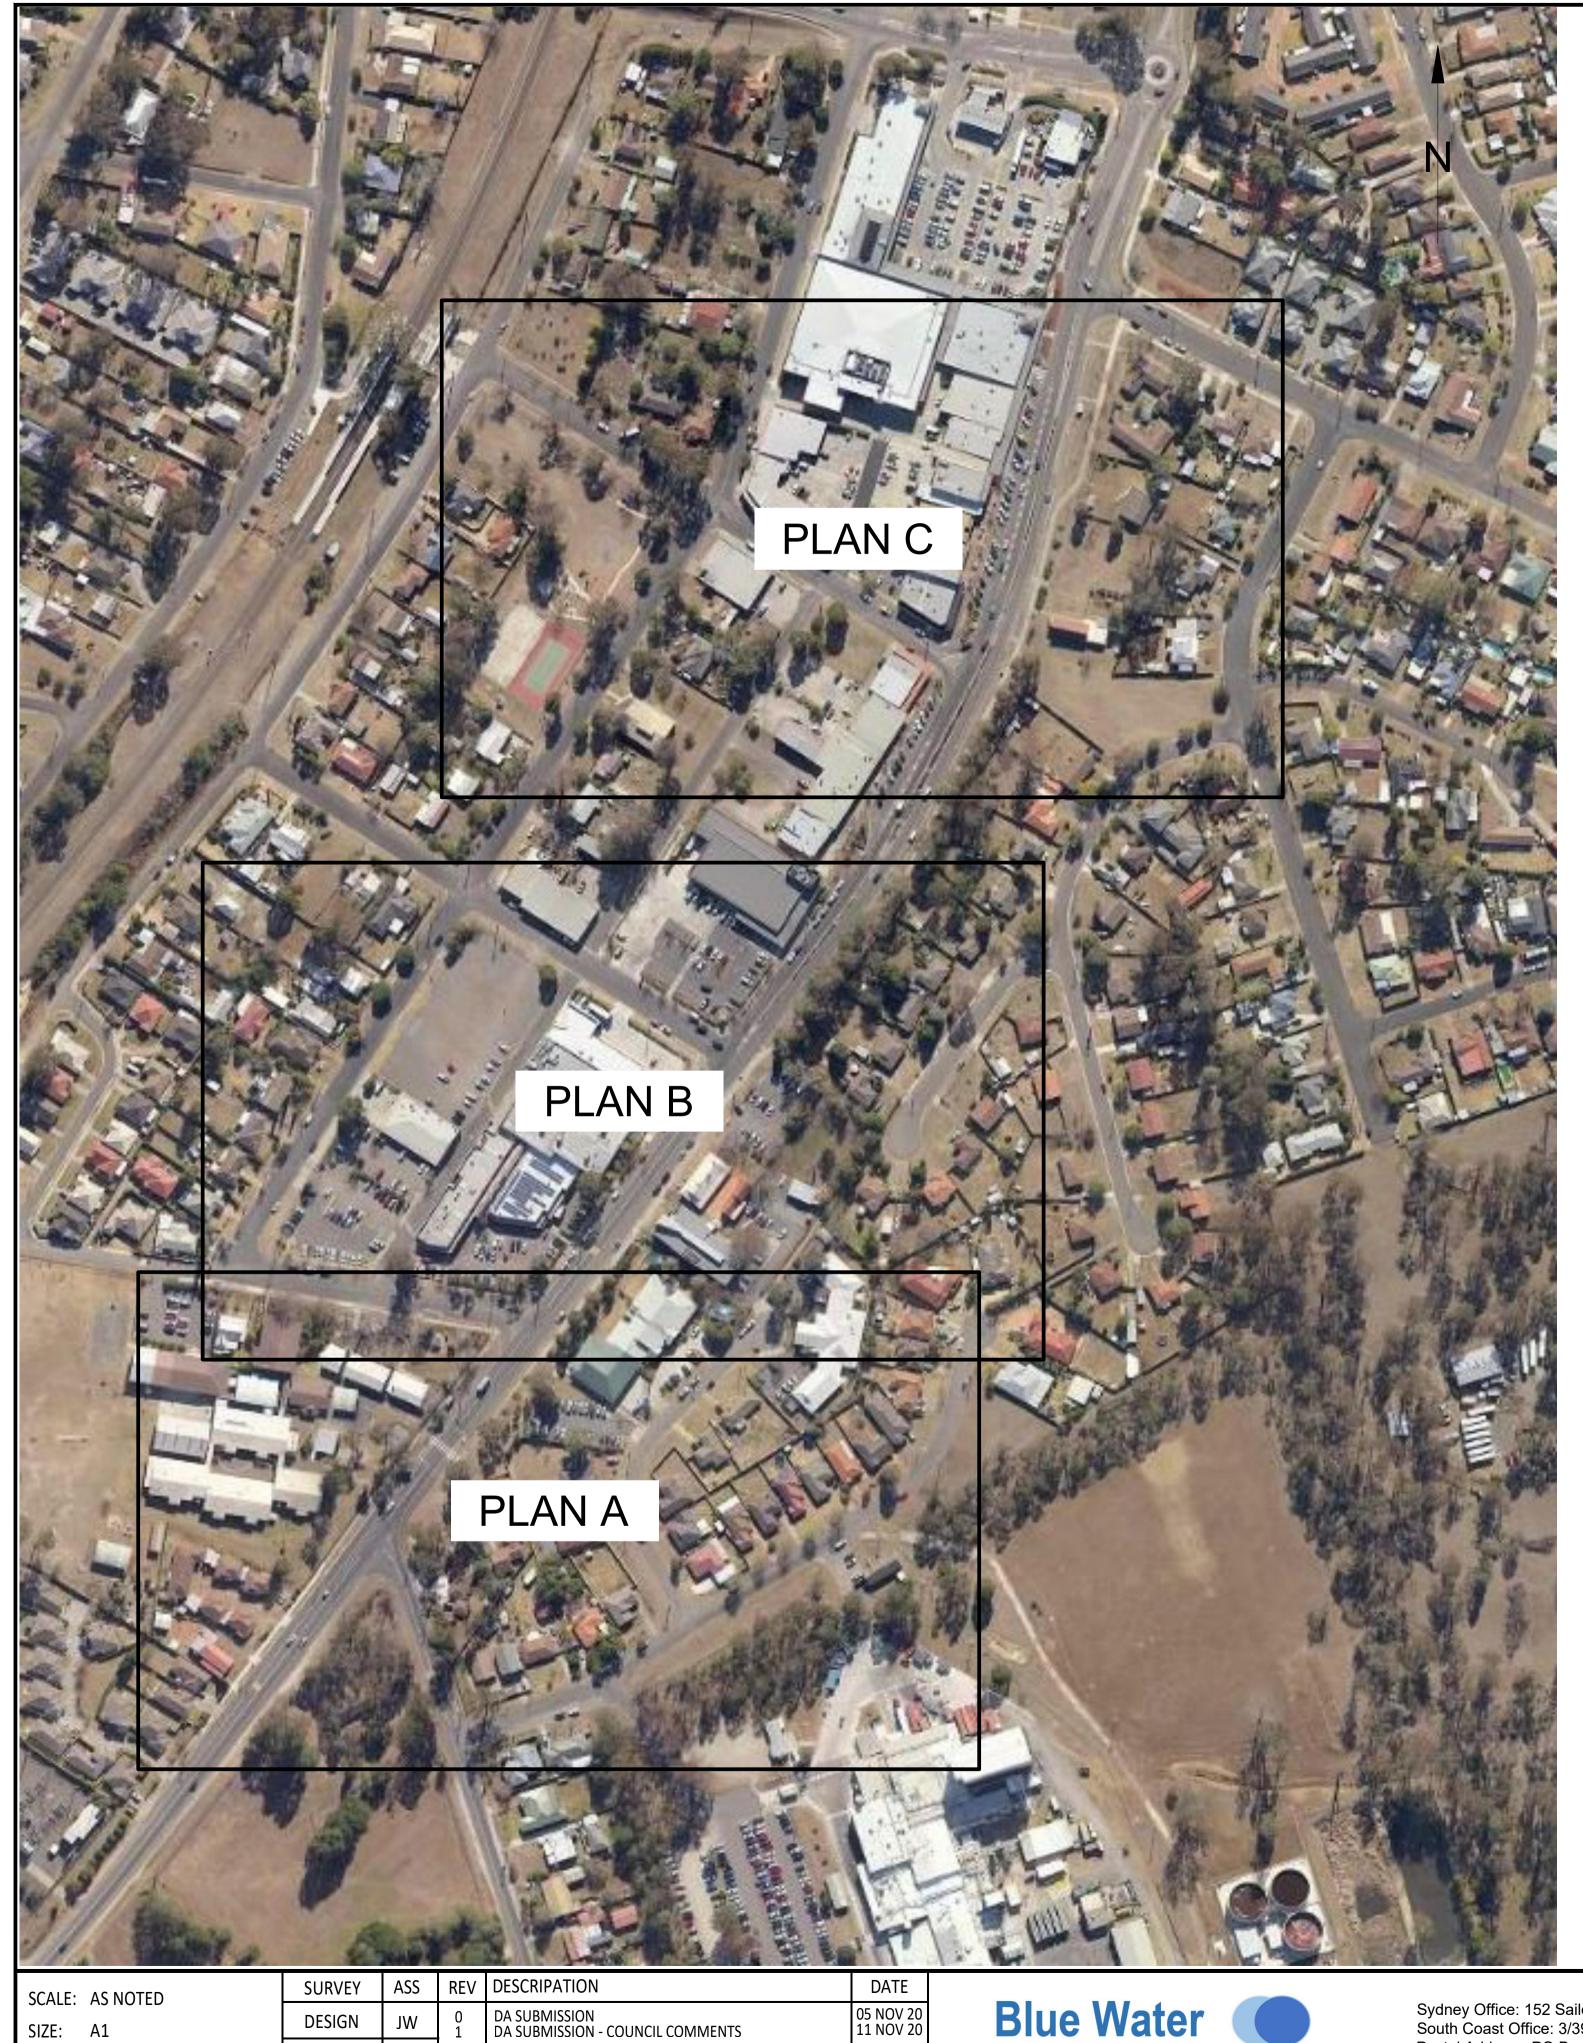

## PLAN C

## PLAN B

## PLAN A

| ,         | JOB NAME: STRATFORD HOUSE SENIORS LIVING LOCATION: 2689 REMEMBRANCE DVE, TAHMOOR | STATUS: DA SUBMISSION   |        |     |
|-----------|----------------------------------------------------------------------------------|-------------------------|--------|-----|
|           |                                                                                  | RELEASE DATE: 11 NOV 20 |        |     |
| ORE       | CLIENT: CGP (NSW) PTY LTD C/- PRECISE PLANNING PTY LTD                           | JOB-DRAWING NUMBER      | SHEET  | REV |
| ne<br>nal | DESCRIPTION: FOOTPATH NETWORK                                                    | 19053-1343-501          | 1 OF 1 | 1   |
|           | DRAWING: GENERAL ARRANGEMENT                                                     | 19035-1345-301 1 01 1   |        | 1   |