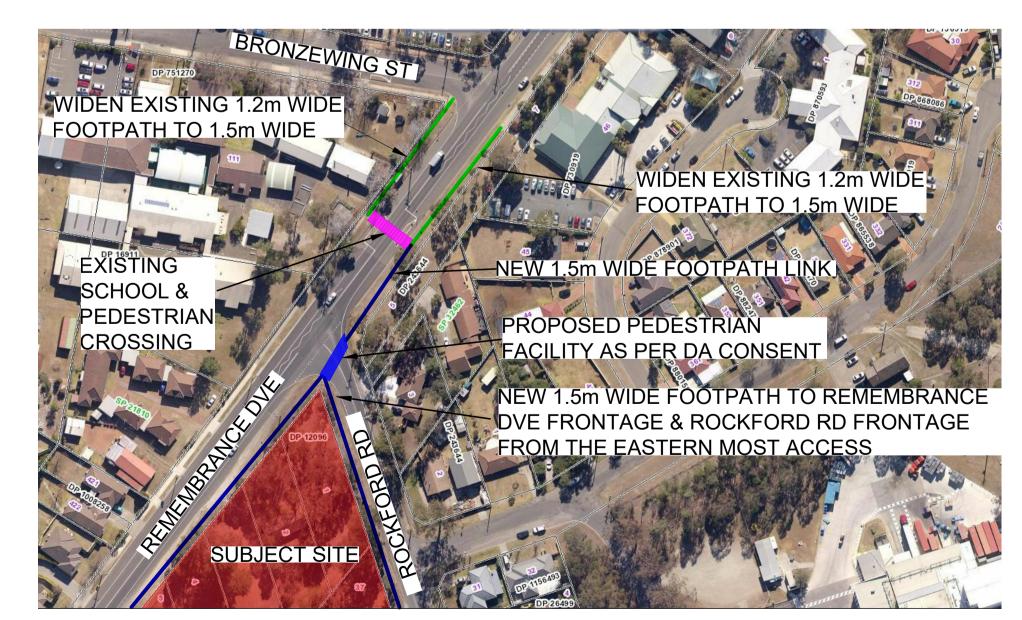

## PLAN C



## PLAN B



## PLAN A

| ,         | JOB NAME: STRATFORD HOUSE SENIORS LIVING LOCATION: 2689 REMEMBRANCE DVE, TAHMOOR | STATUS: DA SUBMISSION   |        |     |
|-----------|----------------------------------------------------------------------------------|-------------------------|--------|-----|
|           |                                                                                  | RELEASE DATE: 11 NOV 20 |        |     |
| ORE       | CLIENT: CGP (NSW) PTY LTD C/- PRECISE PLANNING PTY LTD                           | JOB-DRAWING NUMBER      | SHEET  | REV |
| ne<br>nal | DESCRIPTION: FOOTPATH NETWORK                                                    | 19053-1343-501          | 1 OF 1 | 1   |
|           | DRAWING: GENERAL ARRANGEMENT                                                     |