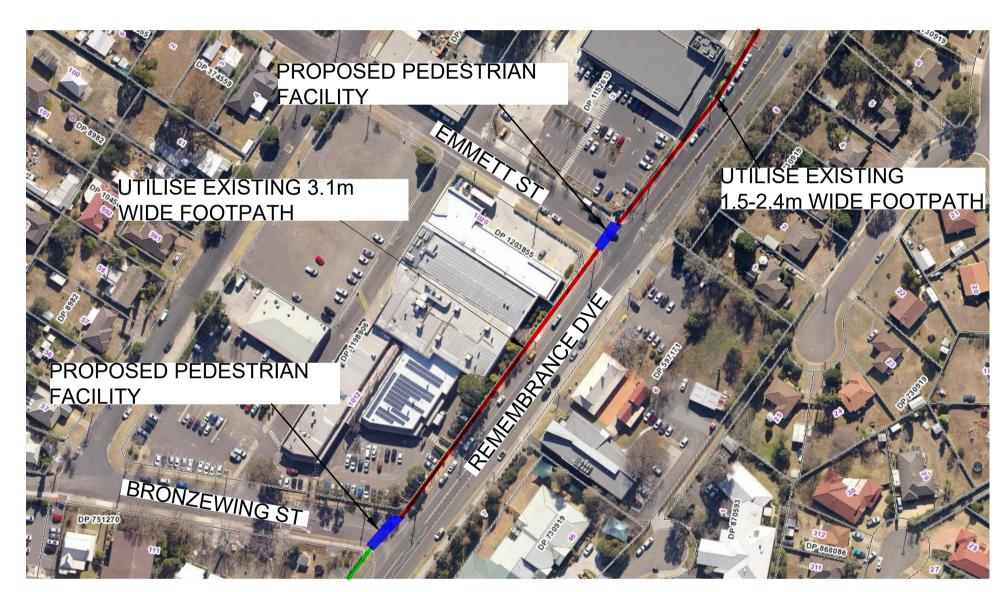

## PLAN C



## PLAN B



## PLAN A

| ,         | JOB NAME: STRATFORD HOUSE SENIORS LIVING LOCATION: 2689 REMEMBRANCE DVE, TAHMOOR | STATUS: DA SUBMISSION   |        |     |
|-----------|----------------------------------------------------------------------------------|-------------------------|--------|-----|
|           |                                                                                  | RELEASE DATE: 11 NOV 20 |        |     |
| ORE       | CLIENT: CGP (NSW) PTY LTD C/- PRECISE PLANNING PTY LTD                           | JOB-DRAWING NUMBER      | SHEET  | REV |
| ne<br>nal | DESCRIPTION: FOOTPATH NETWORK                                                    | 19053-1343-501          | 1 OF 1 | 1   |
|           | DRAWING: GENERAL ARRANGEMENT